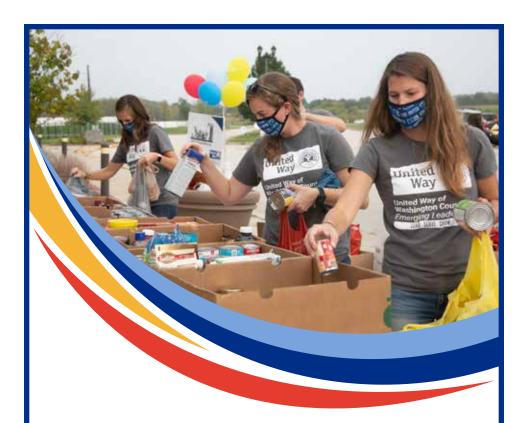

Campaign Kickoff
SEPTEMBER 16th

**Washington County Fair Park** 

560

local volunteers

5,000+

lbs of food collected

# **EMERGING LEADERS**

Washington County Emerging Leaders is a team of young professionals who actively invest their time, talent, and resources to improve our community. Their mission is to ignite and inspire one another by providing opportunities to lead, serve, and grow.